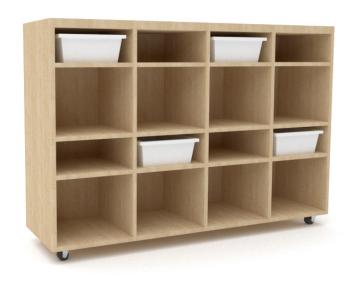

# **8 BAG & TOTE TRAY STORAGE**

CODE: REB203

## **PRODUCT DESCRIPTION**

With dedicated compartments for both bags and tote trays, keep all learning essentials in one unit for easy access and organisation. Empower students with their own familiar space in the classroom. Includes space for 8 bags and trays.

### **COMPOSITION**

Castors

18mm Laminex E0 board

Tote trays (Available in blue, black & white only)

# **SPECIFICATIONS**

W1600 D450 H1100